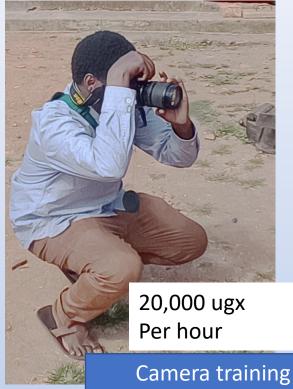

### Photography - regular prints

Photos printed on regular photo-paper in sizes of A5, A6 and passport-sized variants. Typically, A6 is considered to be the ideal snapshot size.

An on-the-go tutorial on photography and photo editing. Sessions are flexible and lessons are charged on an hourly basis.

20,000 ugx Per hour

**Equipment handling** 

Photography sessions for functions like birthdays, weddings, school events, e.t.c. Priced by the hour and differently for daytime and night.

100,000 ugx Per hour