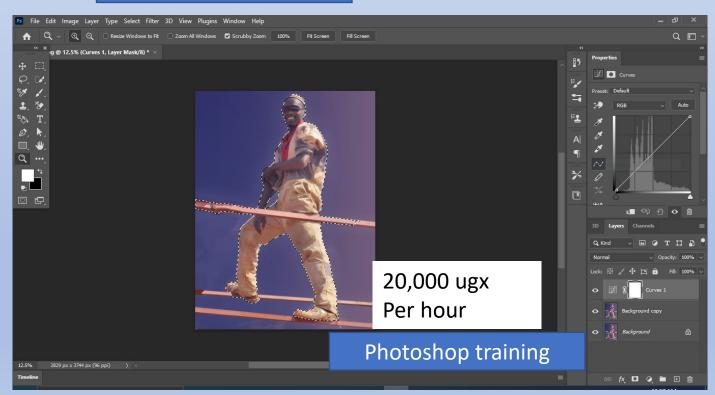

### Photography - regular prints

Photos printed on regular photo-paper in sizes of A5, A6 and passport-sized variants. Typically, A6 is considered to be the ideal snapshot size.

An on-the-go tutorial on photography and photo editing. Sessions are flexible and lessons are charged on an hourly basis.