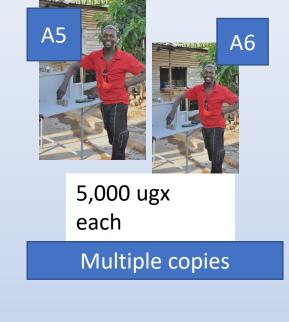

### Photography - regular prints

Photos printed on regular photo-paper in sizes of A5, A6 and passport-sized variants. Typically, A6 is considered to be the ideal snapshot size.

An on-the-go tutorial on photography and photo editing. Sessions are flexible and lessons are charged on an hourly basis.