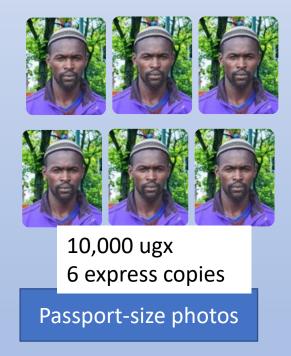

### Photography - regular prints

Photos printed on regular photo-paper in sizes of A5, A6 and passport-sized variants. Typically, A6 is considered to be the ideal snapshot size.

An on-the-go tutorial on photography and photo editing. Sessions are flexible and lessons are charged on an hourly basis.