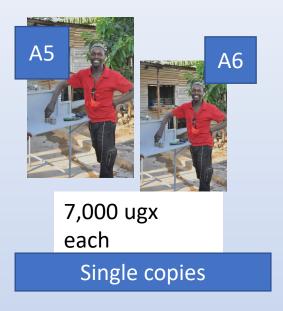

### Photography - regular prints

Photos printed on regular photo-paper in sizes of A5, A6 and passport-sized variants. Typically, A6 is considered to be the ideal snapshot size.

An on-the-go tutorial on photography and photo editing. Sessions are flexible and lessons are charged on an hourly basis.