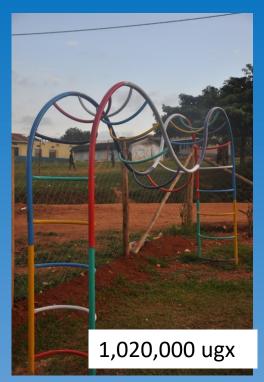

more products.
- Real estate clients who visit all featured property in the company of a Kyosiima operative must pay a security deposit of Uganda shillings 100,000 or \$27 which will be refunded after a complete purchase.
- For clients selling land or real-estate property, we charge a 10% commission of the client's desired sale value, and only after a successful sale is made. Clients are required to show verified proof of ownership.























#### Chairs























650,000 ugx







#### Windows



























































12

### Portable shops













### Popcorn machine













# Gnuts grinder



















www.kyosiima.com























### Go-cart

















20

### Kids' playground fixtures













# Complex designs

















# Road signs







350,000 ugx













# Photography - hardcopy boards

Photos printed directly on boards of varying sizes, from A4 to A1. The corresponding prices are the cost of each photo printed on board.



45,000 ugx







180,000 ugx



### Photography - regular prints

Photos printed on regular photo-paper in sizes of A5, A6 and passport-sized variants. Typically, A6 is considered to be the ideal snapshot size.









An on-the-go tutorial on photography and photo editing. Sessions are flexible and lessons are charged on an hourly basis.





20,000 ugx Per hour

**Equipment handling** 





Photography sessions for functions like birthdays, weddings, school events, e.t.c. Priced by the hour and differently for daytime and night.